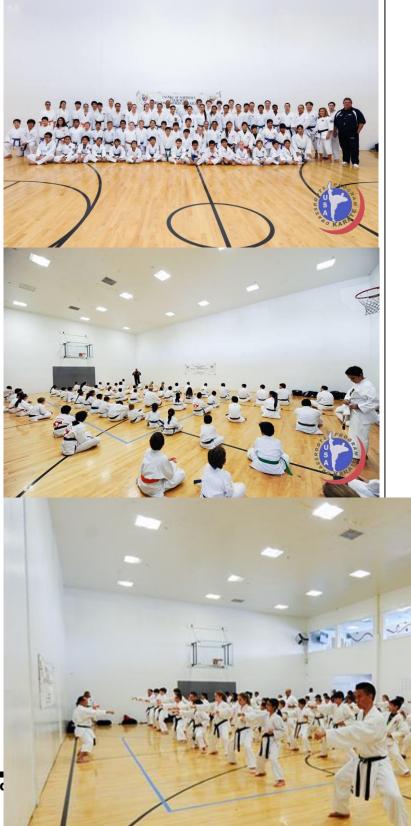

#### **Tournaments & Events in September**

- 1. Kumite Seminar April 5<sup>th</sup>, 2014 Saturday Sensei Hideharu Igaki at Tibon's Goju Ryu Fighting Arts Dojo. Tokubetsu going
- 2. USANKF of Northern California Western States National Qualifier April 6, 2014 Lincoln High School Tokubetsu Going.
- 3. USA Open Karate Championships Paris Las Vegas Hotel April 18-20, 2014 Internationals.

# USA-NKF of Northern Calif. Inc. Western States Invitational National Karate Qualifier Legacy FMA Tournament

&

USA Grassroots Karate Program Development Cup Competition

> Saturday April 5<sup>th</sup>, 2014 Kumite Seminar Sunday April 6<sup>th</sup>, 2014 Tournament Stockton, CA Lincoln High School Gymnasium

# Sensei Hideharu Igaki

Director of Coaches for USA Grassroots Karate Program

**Kumite Seminar** 

Day Before National Qualifier - Saturday April 5<sup>th</sup>, 2014

Beginner/Novice Kumite Drills and Techniques - \$40 per person 10:00a – 11:30a

Intermediate Level Kumite Drills and Techniques - \$40 per person 12:00n – 1:30p

Advanced Level Kumite Drills and Techniques - \$45 per person 1:30p - 3:30p

Tibon's Goju Ryu Fighting Arts Dojo

923 N. Yosemite St. Stockton, CA. 95203