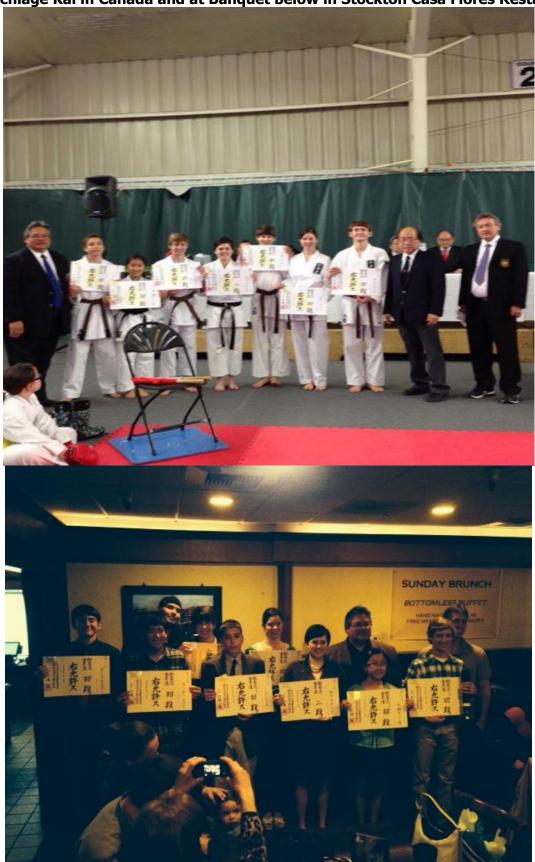

### Newest Black Belts from Tibon's Goju Ryu Organization Stockton, Modesto, and Lodi Schools

Receiving International Black Belt Certification at 41<sup>st</sup> Annual Steveston Internationals Goju Ryu Uchiage Kai in Canada and at Banquet below in Stockton Casa Flores Restaurant