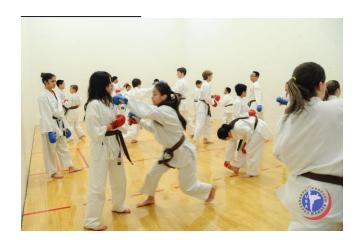

## USA Grassroots Karate Workshop Huge Success 2014 Membership Drive

You-Tube Video

http://www.youtube.com/watch?v=8t9ILNZr5HA

Athletes from all over California and from Nevada came in for the first of a series of USA Grassroots Karate Program developmental workshops geared towards preparing athletes and instructors for the USA Nationals and USA Team Trials in Reno, NV in July 8-13, 2014.

We had a great membership drive for 2014 USA memberships for those going to qualify at the Regional Qualifiers April 6, 2014 at Lincoln High School. A new series of workshops are being scheduled so prepare no to miss these great training opportunities.