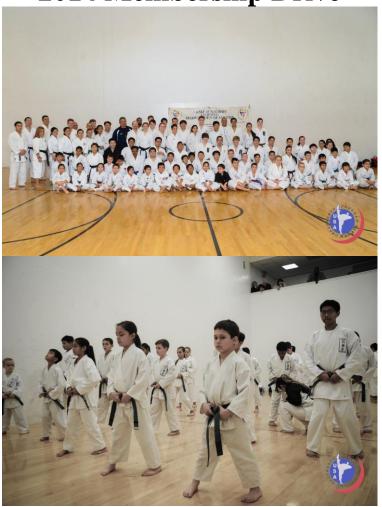

## USA Grassroots Karate Workshop Huge Success 2014 Membership Drive

You-Tube Video

http://www.youtube.com/watch?v=8t9ILNZr5HA

Athletes from all over California and from Nevada came in for the first of a series of USA Grassroots Karate Program developmental workshops geared towards preparing athletes and instructors for the USA Nationals and USA Team Trials in Reno, NV in July 8-13, 2014.

We had a great membership drive for 2014 USA memberships for those going to qualify at the Regional Qualifiers April 6, 2014 at Lincoln High School. A new series of workshops are being scheduled so prepare no to miss these great training opportunities.