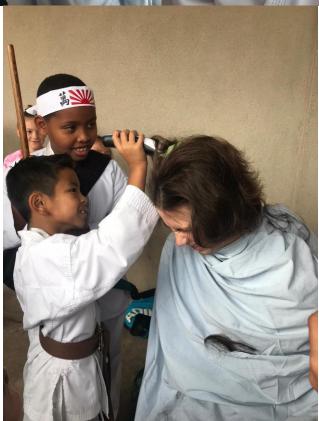

## Sensei Asa Thurston Cuts hair for Mini Olympic Promotion for his student at Stockton GymStars Great Job Letting the Students Cut Your Hair!

Sensei Asa always doing his part to promote our Stockton GymStars Karate Program with promising the athletes who participate could cut his hair. It was our largest group of Stockton GymStars students demonstrated for the Mini Olympics. Sensei Asa job well done!