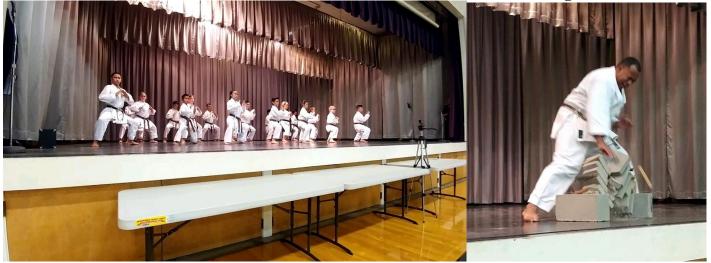

Tibon's Goju Ryu Karate Demo at annual Japanese Obon Festival at the Buddhist Church on Shimizu Drive on August 4th

Tibon's Goju Ryu Fighting Arts Demo Team - Sensei Justin Love dynamic breaking fires up the crowd for the finale!

Sensei Courtney Embry demonstrates self-defense bunkai from our Goju Ryu Kata

Yamani Ryu Kobudo by Senpai Ellis Chen and Senpai Francis Yang - Sanchin Kata demo Sensei's testing strength & focus

Sensei Adam Tibon demonstrates bunkai application to Kata Seyunchin

Sensei Ronny Guzman demonstrates bunkai application to Kata Shisochin