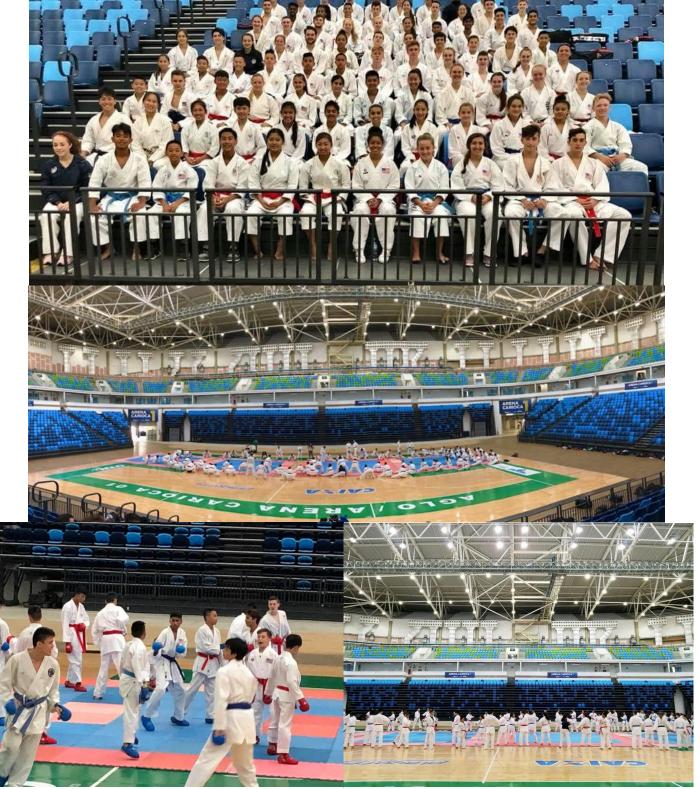

#### Sincerely,

Noah Helsby - Tibon Goju Ryu - Stockton, CA

A Jubilant Mr. Aaron Helsby when he found out all the money was raised for Noah's trip to Brazil! Yahooooooo!

Senpai Noah Helsby as a member of Team USA at the Carioca Arena 1 is an indoor stadium in Barra da Tijuca in the west zone of Rio de Janeiro, Brazil. The venue hosted basketball at the 2016 Summer Olympics as well as wheelchair basketball and wheelchair rugby at the 2016 Summer Paralympics. As with a number of other venues in the Barra Olympic Park, Carioca Arena 1 was transformed after the games to become part of the Olympic Training Centre.

This is where the XXIX Pan-American Karate Championships will be held with the participation of the top athletes representing 34 countries from the North and South American continents. Good luck Noah we are all cheering for you! Go USA!