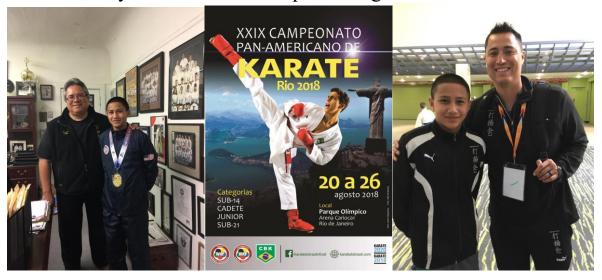

#### Tibon's Goju Ryu Karate Team Athlete Senpai Noah Helsby Team USA to Rio De Janeiro, Brazil 35 Country's Best Athletes Representing Each of their Nations

Thank you to all of our friends and supporterd who helped us raise the money for Noah Helsby's Trip to Brazil. Go Noah! Go For the Gold!

USA USA!

Hi my name is Noah Helsby and I am 14 years old. I started training in karate at 3 years old under Sensei Gene Tibon at Tibon's Goju-Ryu Fighting Arts in Stockton, CA. I started competing at the age of 6 going to tournaments throughout California as well as Oregon, Nevada, Pennsylvania and South Carolina. July 10-15, 2018 I competed at the USA National Championships and Team Trials in Reno, NV and won the gold medal in the 14-15 Elite Male Kumite -52kg division and secured a spot on the USA Jr National Team. This has given me the opportunity to travel to Rio de Janeiro, Brazil to compete in the Pan American Championships on August 19-26 2018!

#### Sincerely,

Noah Helsby - Tibon Goju Ryu - Stockton, CA

A Jubilant Mr. Aaron Helsby when he found out all the money was raised for Noah's trip to Brazil! Yahooooooo!

Senpai Noah Helsby as a member of Team USA at the Carioca Arena 1 is an indoor stadium in Barra da Tijuca in the west zone of Rio de Janeiro, Brazil. The venue hosted basketball at the 2016 Summer Olympics as well as wheelchair basketball and wheelchair rugby at the 2016 Summer Paralympics. As with a number of other venues in the Barra Olympic Park, Carioca Arena 1 was transformed after the games to become part of the Olympic Training Centre.

This is where the XXIX Pan-American Karate Championships will be held with the participation of the top athletes representing 34 countries from the North and South American continents. Good luck Noah we are all cheering for you! Go USA!