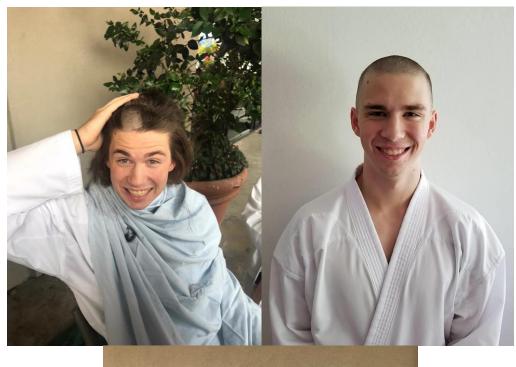

## Sensei Asa Thurston Cuts hair for Mini Olympic Promotion for his student at Stockton GymStars Great Job Letting the Students Cut Your Hair!

Sensei Asa always doing his part to promote our Stockton GymStars Karate Program with promising the athletes who participate could cut his hair. It was our largest group of Stockton GymStars students demonstrated for the Mini Olympics. Sensei Asa job well done!