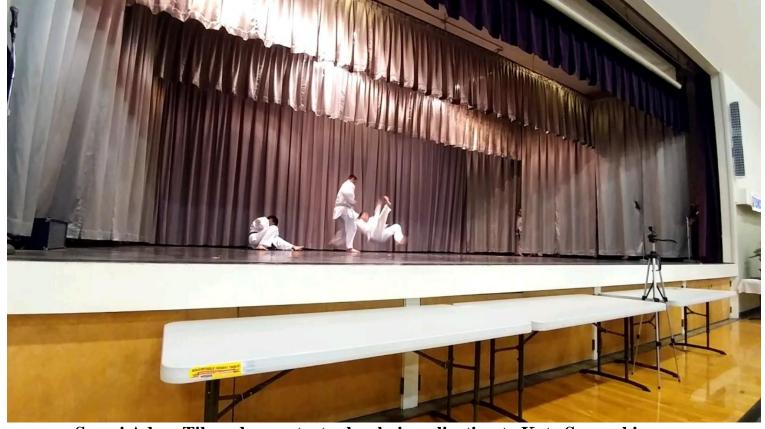

Sensei Courtney Embry demonstrates self-defense bunkai from our Goju Ryu Kata

Yamani Ryu Kobudo by Senpai Ellis Chen and Senpai Francis Yang - Sanchin Kata demo Sensei's testing strength & focus

Sensei Adam Tibon demonstrates bunkai application to Kata Seyunchin

Sensei Ronny Guzman demonstrates bunkai application to Kata Shisochin