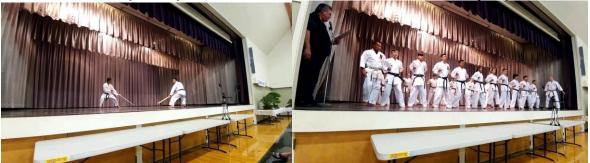

Tibon's Goju Ryu Karate Demo at annual Japanese Obon Festival at the Buddhist Church on Shimizu Drive on August 4th

Tibon's Goju Ryu Fighting Arts Demo Team - Sensei Justin Love dynamic breaking fires up the crowd for the finale!

Sensei Courtney Embry demonstrates self-defense bunkai from our Goju Ryu Kata

Yamani Ryu Kobudo by Senpai Ellis Chen and Senpai Francis Yang - Sanchin Kata demo Sensei's testing strength & focus

Sensei Adam Tibon demonstrates bunkai application to Kata Seyunchin