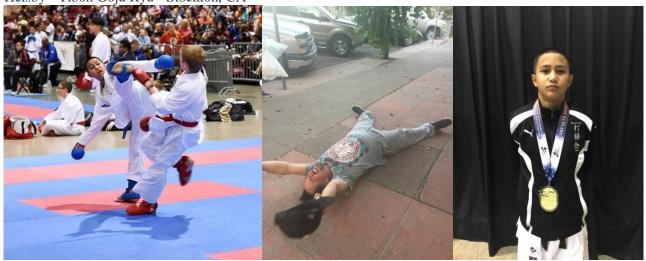

#### Tibon's Goju Ryu Karate Team Athlete Senpai Noah Helsby Team USA to Rio De Janeiro, Brazil 35 Country's Best Athletes Representing Each of their Nations

Thank you to all of our friends and supporterd who helped us raise the money for Noah Helsby's Trip to Brazil. Go Noah! Go For the Gold!

USA USA!

Hi my name is Noah Helsby and I am 14 years old. I started training in karate at 3 years old under Sensei Gene Tibon at Tibon's Goju-Ryu Fighting Arts in Stockton, CA. I started competing at the age of 6 going to tournaments throughout California as well as Oregon, Nevada, Pennsylvania and South Carolina. July 10-15, 2018 I competed at the USA National Championships and Team Trials in Reno, NV and won the gold medal in the 14-15 Elite Male Kumite -52kg division and secured a spot on the USA Jr National Team. This has given me the opportunity to travel to Rio de Janeiro, Brazil to compete in the Pan American Championships on August 19-26 2018!