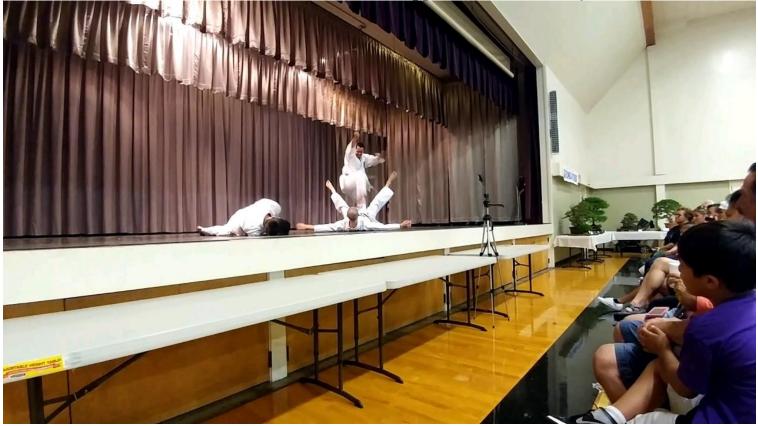

Sensei Courtney Embry demonstrates self-defense bunkai from our Goju Ryu Kata

Yamani Ryu Kobudo by Senpai Ellis Chen and Senpai Francis Yang - Sanchin Kata demo Sensei's testing strength & focus

Sensei Adam Tibon demonstrates bunkai application to Kata Seyunchin

Sensei Ronny Guzman demonstrates bunkai application to Kata Shisochin