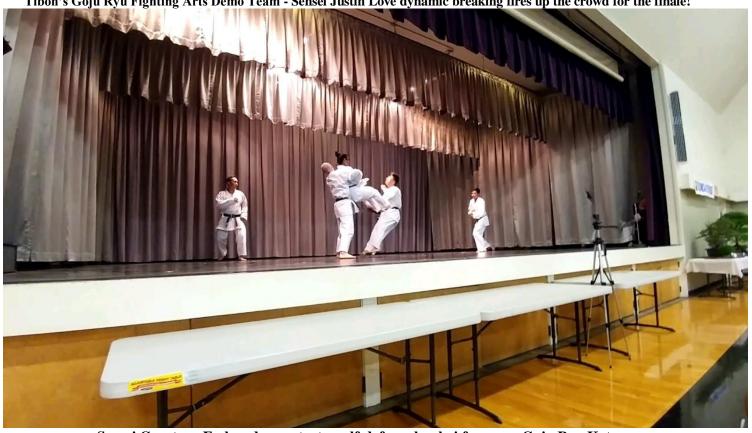

Tibon's Goju Ryu Karate Demo at annual Japanese Obon Festival at the Buddhist Church on Shimizu Drive on August 4th

Tibon's Goju Ryu Fighting Arts Demo Team - Sensei Justin Love dynamic breaking fires up the crowd for the finale!