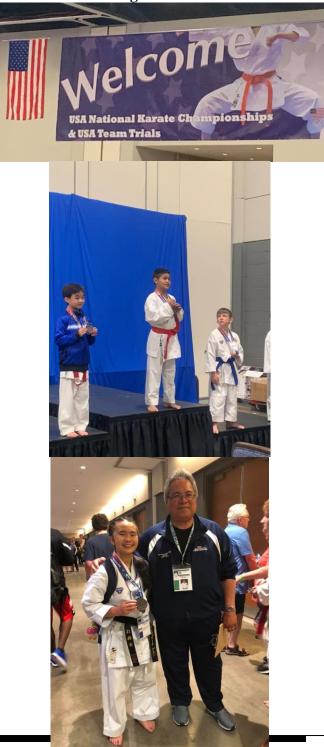

### **Demo Team Performances**

Japanese Obon Festival Sunday August 4th 12:30pm Buddhist Church National Night Out Yosemite St. Village August 6th 6:45p Main Dojo

Sammy Helsby 2 Time National Champion Angelina Nguyen Wins National Gold in Weapons **Tibon's Athletes Did Fantastic! Congratulations!** 

# **USA National Karate Championships and USA Team Trials Results**

Sammy Helsby gold medal National Champion kumite 8-male advance level

Angelina Nguyen gold medal National Champion black belt weapons, silver medal 13yr old black belt, silver medal black belt kata

Armando Lopez silver medal black belt Weapons, 4<sup>th</sup> place 12-13 male black belt kata.

Tristan Sin silver medal 9-year-old advance Kumite

Cayla Gapusan bronze medal Elite black belt Kumite 16-17 -53 USA National Team pool

**Demytryk Del Rio** bronze medal 3<sup>rd</sup> place team 18 + male elite Paralympic-kata Team Trials USA National Team Pool for Visually impaired.

**Noah Helsby** honorable mention, **Arin Helsby** honorable mention, **Zoe Harrison** honorable mention 5th place intermediate female Kata, **Lucian Abundez** 4<sup>th</sup> place intermediate kata, and did very well in Kumite. **Andrew Moore** honorable mention,