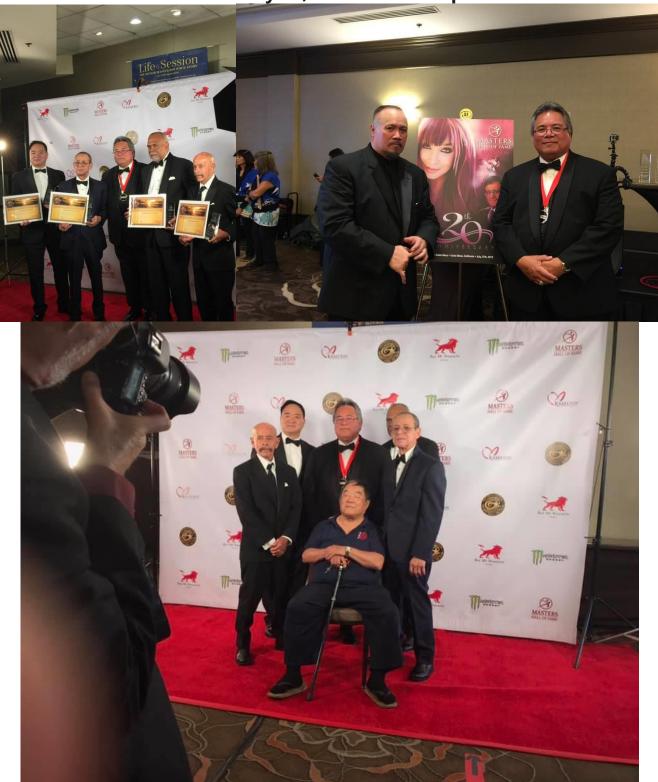

USA National Karate Championships and USA Team Trials Chicago, IL

The old guard and Founding Fathers of USA National Karate Federation Past Executive Vice President Sensei Gene Tibon, Past President Sensei Roger Jarrett, Past Regional Vice President Sensei Darrell Goodyear Sitting for at Visit at the USA Nationals and USA Team Trials in Chicago Sensei Gene Tibon Ambassador for Masters Hall of Fame in Costa Mesa, CA for Induction of Top High-Level Masters of Karate Sensei Gene Tibon and Brother Master Darren Tibon Sensei Fumio Demura the Real Mr. Miyagi in the Karate Kid Honoring Sensei Shannon Wong, Sensei Margarito Gaspar Sensei Rick Llewyeln, and Sensei Enrique Mares