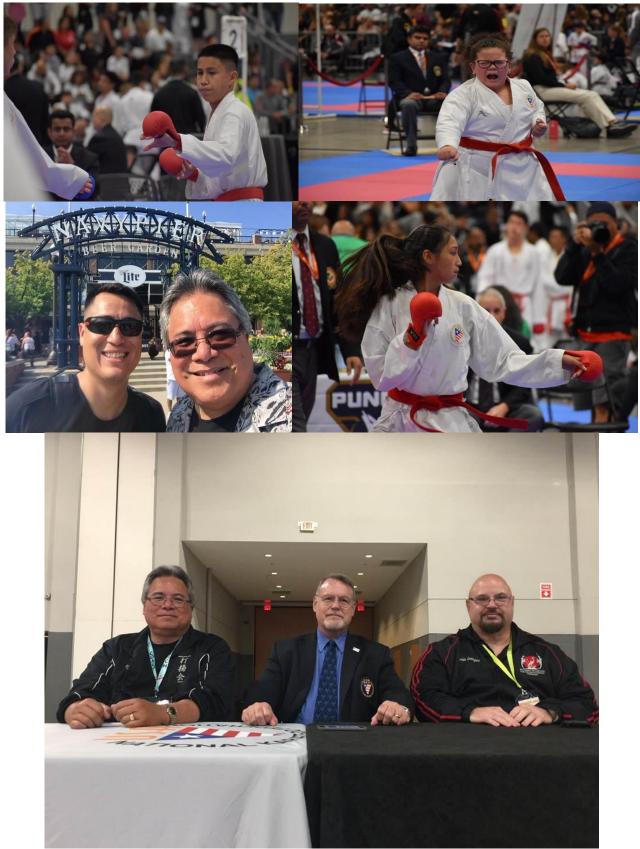

Armando Lopez silver medal black belt Weapons, 4<sup>th</sup> place 12-13 male black belt kata.

Tristan Sin silver medal 9-year-old advance Kumite

Cayla Gapusan bronze medal Elite black belt Kumite 16-17 -53 USA National Team pool

**Demytryk Del Rio** bronze medal 3<sup>rd</sup> place team 18 + male elite Paralympic-kata Team Trials USA National Team Pool for Visually impaired.

**Noah Helsby** honorable mention, **Arin Helsby** honorable mention, **Zoe Harrison** honorable mention 5th place intermediate female Kata, **Lucian Abundez** 4<sup>th</sup> place intermediate kata, and did very well in Kumite. **Andrew Moore** honorable mention,

USA National Karate Championships and USA Team Trials Chicago, IL

The old guard and Founding Fathers of USA National Karate Federation Past Executive Vice President Sensei Gene Tibon, Past President Sensei Roger Jarrett, Past Regional Vice President Sensei Darrell Goodyear Sitting for at Visit at the USA Nationals and USA Team Trials in Chicago Sensei Gene Tibon Ambassador for Masters Hall of Fame in Costa Mesa, CA for Induction of Top High-Level Masters of Karate Sensei Gene Tibon and Brother Master Darren Tibon Sensei Fumio Demura the Real Mr. Miyagi in the Karate Kid Honoring Sensei Shannon Wong, Sensei Margarito Gaspar Sensei Rick Llewyeln, and Sensei Enrique Mares