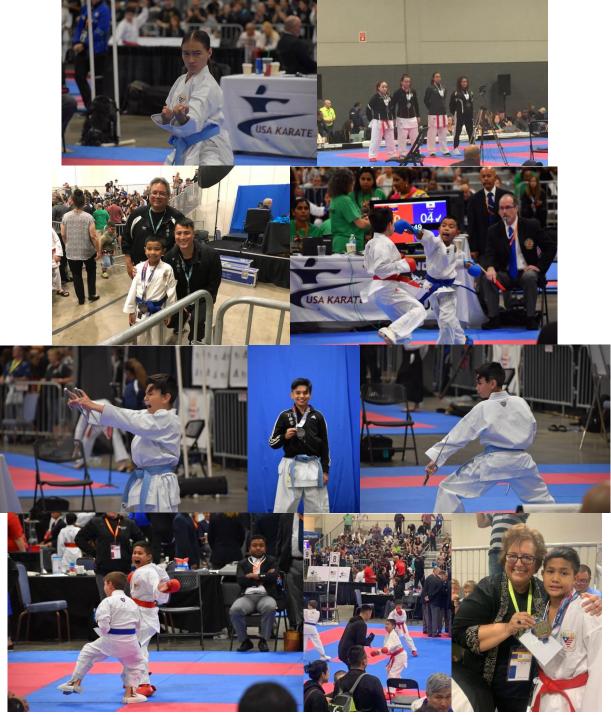

# **USA National Karate Championships and USA Team Trials Results**

Sammy Helsby gold medal National Champion kumite 8-male advance level

Angelina Nguyen gold medal National Champion black belt weapons, silver medal 13yr old black belt, silver medal black belt kata

Armando Lopez silver medal black belt Weapons, 4<sup>th</sup> place 12-13 male black belt kata.

Tristan Sin silver medal 9-year-old advance Kumite

Cayla Gapusan bronze medal Elite black belt Kumite 16-17 -53 USA National Team pool

**Demytryk Del Rio** bronze medal 3<sup>rd</sup> place team 18 + male elite Paralympic-kata Team Trials USA National Team Pool for Visually impaired.

**Noah Helsby** honorable mention, **Arin Helsby** honorable mention, **Zoe Harrison** honorable mention 5th place intermediate female Kata, **Lucian Abundez** 4<sup>th</sup> place intermediate kata, and did very well in Kumite. **Andrew Moore** honorable mention,